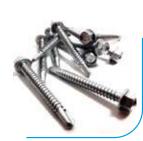

# **Fasteners**

Screws

Nut Bolts

Anchor Bolts

Self Drilling Screws

Concrete & Normal nails

7