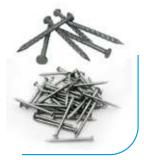

# **Fasteners**

Screws

Nut Bolts

Anchor Bolts

Self Drilling Screws

Concrete & Normal nails

7