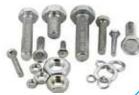

# **Fasteners**

Screws

Nut Bolts

Anchor Bolts

Self Drilling Screws

Concrete & Normal nails

7