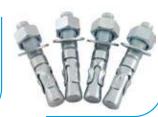

# **Fasteners**

Screws

Nut Bolts

Anchor Bolts

Self Drilling Screws

Concrete & Normal nails

7