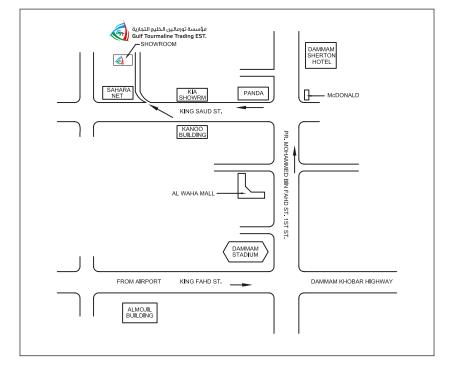

alve



Shattaf Normal type



Wash Basin Gear



Head Showers



Soap Liquid Dispensor



Wash Basin



Wash Basin

1



Sink Mixer



Wash Basin Tap



Kitchen Sink Steel & Ceramic Types



European Closet



Normal Closet



Water Heater

Stainless Steel Drain Cover



Hoses



Garden Hose





Black R Bars



Brass Beams



Brass pipes



Copper pipes



Steel Sheet Rolls



Hot Roll Steel Coil Sheet Rolls



Carbon Steel Welded Pipe



Brass Plate Sheet



Brass Round Rod



Stainless Steel pipe



Steel Beams



Steel Rods



Hot Roll Steel Sheets



Steel Strips



Square ERW Steel Hollow pipe



Steel Wire Rods



Galvanized Steel Sheet





Steel Wire Mesh



Perforated Metal Mesh



Fire Fighting Pipe



Pvc Coated Wire



Galvanised Steel Barbed Mesh



kingdom of Saudi Arabia



#### LOCATION MAP

website: www.algte.com

## email: baigh@algte.com