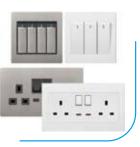

### **Electrical Materials**

Electrical Cables

45 A Switch

Switches

Bulb Holder

Bulb Types

Cable Reel

Cable Roll

Plugs

Cable Lugs

Block LED Dock light

Circuit Tester

Electrical outlets

Halogen Spot Lights

Fluorescent Saver Lamps

EMT Fittings